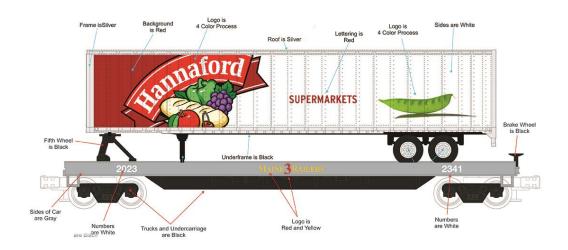

## Maine 3-Railers 2023 Hannaford Supermarkets Trailer on Flatcar Order Form

ur 2023 club car is a **Hannaford Supermarkets Trailer on Flatcar** made exclusively for the *Maine 3-Railers* by MTH using its Premier line and is available in two (2) road numbers, #2341 & #2342. This car is offered to all model train enthusiasts and collectors for \$85.00 each. Shipping & handling is available for \$12.00 for one car, and for more than one car, please add \$2.00 for each additional car. For shipments <u>outside</u> of New England, please add an additional \$3.00 to order.