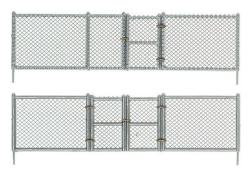

# Installation and Review

- I chose the Chain Link Fence solution.
- The Woodland Scenics Chain Link Solution contained:
  - Double gate: 6" by 1.5"
  - Single gate: 6" by 1.5"
  - 6 Fence Sections: 6" by 1.5"
  - Instruction card
  - No glue (use a contact cement or Super Glue)