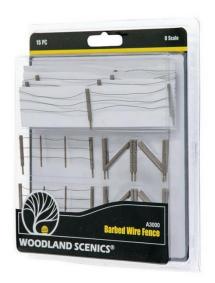

# Woodland Scenics Offerings

- In May 2020, Woodland Scenics announced six modular fence solutions for O Scale, HO and N Gauge:
  - Barbed Wire #3000
  - Chain Link #3003
  - Log #3001
  - Privacy #3005
  - Rail #3002
  - Picket #3004