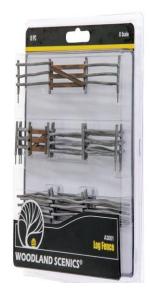

# Woodland Scenics Offerings

- In May 2020, Woodland Scenics announced six modular fence solutions for O Scale, HO and N Gauge:
  - Barbed Wire #3000
  - Chain Link #3003
  - Log #3001
  - Privacy #3005
  - Rail #3002
  - Picket #3004