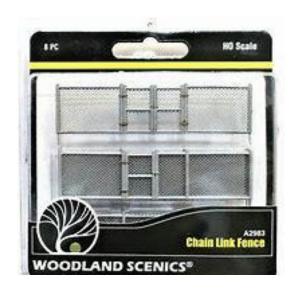

# Woodland Scenics Offerings

- In May 2020, Woodland Scenics announced six modular fence solutions for O Scale, HO and N Gauge:
  - Barbed Wire #3000
  - Chain Link #3003
  - Log #3001
  - Privacy #3005
  - Rail #3002
  - Picket #3004

# Installation and Review

- I chose the Chain Link Fence solution.
- The Woodland Scenics Chain Link Solution contained:
  - Double gate: 6" by 1.5"
  - Single gate: 6" by 1.5"
  - 6 Fence Sections: 6" by 1.5"
  - Instruction card
  - No glue (use a contact cement or Super Glue)