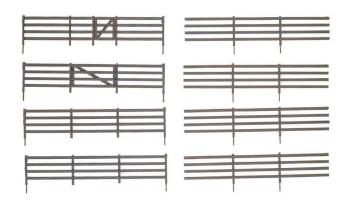

### **Adding A Fence**



Rick Hills June 11, 2020

#### **Goals for Today**

- Discuss New 2020
   Fence Offerings from Woodland Scenics
- Fence Application
   Ideas for your Layout
- Installation and Review



# Woodland Scenics Offerings

- In May 2020, Woodland Scenics announced six modular fence solutions for O Scale, HO and N Gauge:
  - Barbed Wire #3000
  - Chain Link #3003
  - Log #3001
  - Privacy #3005
  - Rail #3002
  - Picket #3004

#### **Fence Solutions All Scales**















#### **Fence Application Ideas**



- Fun Uses:
  - Barn Yards
  - Rail Yards
  - Security
  - Amusements
  - Barriers
  - People Control
  - Animal Control
  - Boundaries
  - etc, etc, etc!





# Installation and Review

- I chose the Chain Link Fence solution.
- The Woodland Scenics Chain Link Solution contained:
  - Double gate: 6" by 1.5"
  - Single gate: 6" by 1.5"
  - 6 Fence Sections: 6" by 1.5"
  - Instruction card
  - No glue (use a contact cement or Super Glue)



#### **Installation Process:**

Steps



**Connecting Sections** 



Tip: You should ensure you are installing on a level surface and that your fence sections are flat, first. Also make all necessary cuts with knife or blade before gluing.

## Temporary Layout Placement for our meeting (no final measurements, str