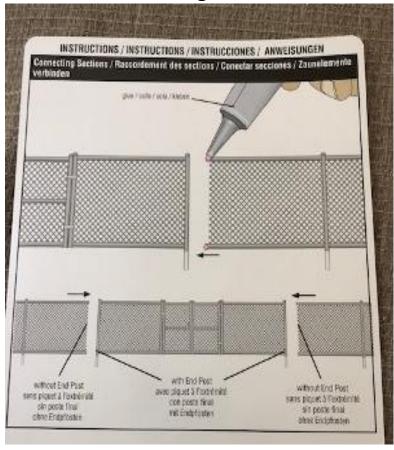

#### **Installation Process:**

Steps

**Connecting Sections** 

Tip: You should ensure you are installing on a level surface and that your fence sections are flat, first. Also make all necessary cuts with knife or blade before gluing.

## Temporary Layout Placement for our meeting (no final measurements, straightening, cutting, or glues applied)