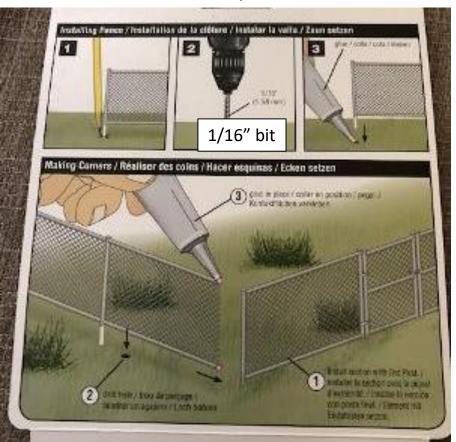

#### **Installation Process:**

Steps

**Connecting Sections** 

Tip: You should ensure you are installing on a level surface and that your fence sections are flat, first. Also make all necessary cuts with knife or blade before gluing.