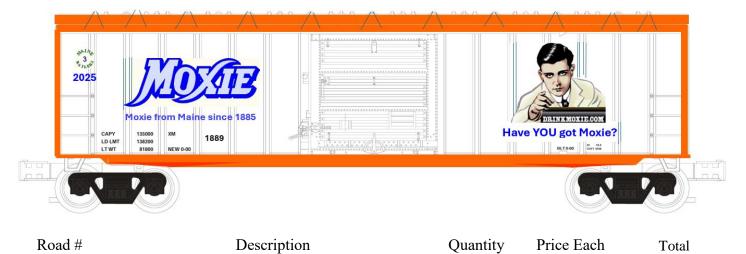

## Order Form for Maine3Railers 2025 club produced RailKing O scale Box car

|            |                                                                |                | \$ |
|------------|----------------------------------------------------------------|----------------|----|
| 1889       | Moxie 50 ft Plug Door Boxcar                                   | \$70.00*       |    |
| 1890       | Moxie 50 ft Plug Door Boxcar                                   | \$70.00*       |    |
| Shipping & | Add: <b>\$12.00</b> plus <b>\$2.00</b> for each additional car |                |    |
| Handling   | and \$3.00 extra if outside of New England.                    | Add: S&H       | \$ |
|            |                                                                | Total Enclosed | \$ |