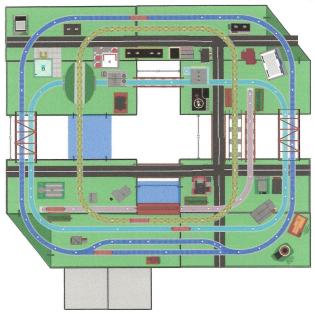

## Track Required:

| 6-12042, 0 Lionel FasTrack, Straight 30".                     | 25 |
|---------------------------------------------------------------|----|
| 6-12014, 0 Lionel FasTrack, Straight 10".                     | 16 |
| 6-12024, 0 Lionel FasTrack, Straight 5".                      | 8  |
| 6-84373, 0 Lionel FasTrack, Straight 15". Announcement Track  | 2  |
| 6-12016, 0 Lionel FasTrack, Terminal Section 10".             | 5  |
| 6-12015, 0 Lionel FasTrack, Curve 18", angle 45º (O36)        | 18 |
| 6-12022, 0 Lionel FasTrack, Curve 18", angle 22.5° (O36)      | 2  |
| 6-12023, 0 Lionel FasTrack, Curve 18", angle 11.25º (O36)     | 2  |
| 6-12056, 0 Lionel FasTrack, Curve 30", angle 22.5° (O60)      | 16 |
| 6-12059, 0 Lionel FasTrack, Buffer/Bumper 3 5/8".             | 2  |
| 6-12017, 0 Lionel FasTrack, Left turnout 10". (O36) (manual)  | 1  |
| 6-12018, 0 Lionel FasTrack, Right turnout 10". (O36) (manual) | 1  |
|                                                               |    |